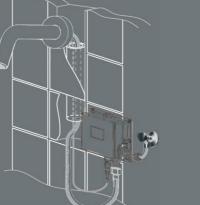

## Aquasensor

- Wall mounting. The main components including the batteries are mounted within a control box for assembly underneath the wash basin.
- Fixed water-temperature. Pre-mixed or only cold water.
- For correct adjustment of the water flow, the supply pipes should be connected to an angle stopper tap (not included).
- Flexible connection hose with 1/2" swivel included.

Main components within the control box for assembly underneath the wash basin. Also provided with battery compartment or trafo. Dimensions bxhxd: 150x120x63 mm