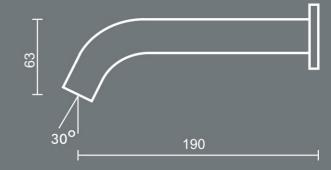

## Aquasensor

- Wall mounting. The main components including the batteries are mounted within a control box for assembly underneath the wash basin.
- Fixed water-temperature. Pre-mixed or only cold water.
- For correct adjustment of the water flow, the supply pipes should be connected to an angle stopper tap (not included).
- Flexible connection hose with 1/2" swivel included.

Main components within the control box for assembly underneath the wash basin. Also provided with battery compartment or trafo. Dimensions bxhxd: 150x120x63 mm