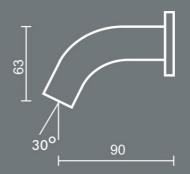

## Aquasensor

- Wall mounting. The main components including the batteries are mounted within a control box for assembly underneath the wash basin.
- Fixed water-temperature. Pre-mixed or only cold water.
- For correct adjustment of the water flow, the supply pipes should be connected to an angle stopper tap (not included).
- Flexible connection hose with 1/2" swivel included.

Main components within the control box for assembly underneath the wash basin. Also provided with battery compartment or trafo. Dimensions bxhxd: 150x120x63 mm