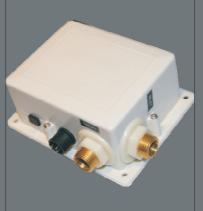

## Aquasensor

- Wall mounting. The main components including the batteries are mounted within a control box for assembly underneath the wash basin.
- Fixed water-temperature. Pre-mixed or only cold water.
- For correct adjustment of the water flow, the supply pipes should be connected to an angle stopper tap (not included).
- Flexible connection hose with 1/2" swivel included.

Main components within the control box for assembly underneath the wash basin. Also provided with battery compartment or trafo. Dimensions bxhxd: 150x120x63 mm