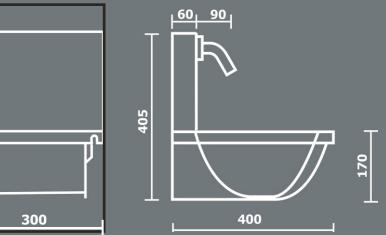

Fixed watertemperature. Pre-mixed by using mixing valve (optional) Suitable for 2-7 taps.

|     | }  | ſ |
|-----|----|---|
| ሳ   |    |   |
|     |    |   |
|     |    |   |
| 300 | 60 | 0 |
|     |    |   |