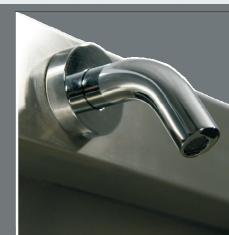

**/ashtro** 

HANDSFREE SENSOR FAUCETS WWW.aquasensor.eu

Stylish aerator forms a harmonic unity with the outflow. Intelligent electronics with self-setting detection zone.

detection zone. Round smooth bottom. No adhesion of dirt 2-7 taps. for optimum hygiene.