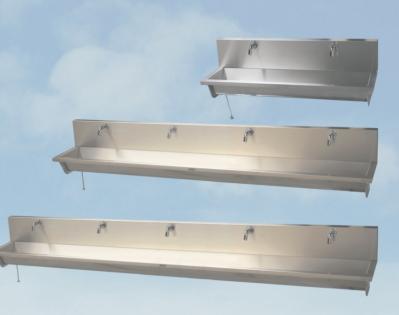

## Aquasensor

- Wash trough, stainless steel.
- Wall mounting.
- Available in 1200-1800-2400-3000 mm length. With 2-3-4-5 washing areas.
- All components are fully preassembled.
- Induction loop for even pressure distribution and legionella prevention, no dead end pipe sections.
- Water connection left or right possible.
- Trough with round bottom for optimum hygiene. No adhesion of dirt.
- Very easy installation. Plug & Play.
- Water connection with flexible hose with Union 1/2"
- Fixed water-temperature. Pre-mixed by using mixing valve (optional) or only cold water.
- Power supply, choice: -Batteries. Operates 3 years on 4 Alkaline AA batteries (per faucet) at 100 cycles on average per day (included). -230V/6V trafo. Integrated, fully pre-assembled.