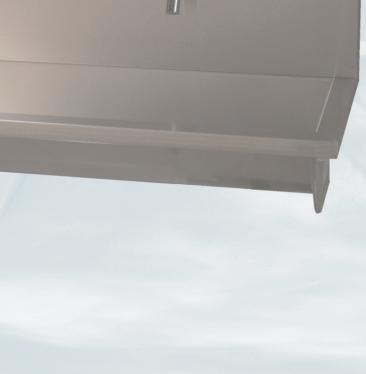

## Aquasensor

- Wash trough, stainless steel.
- Wall mounting.
- Available in 1200-1800-2400-3000 mm length. With 2-3-4-5 washing areas.
- All components are fully preassembled.
- Induction loop for even pressure distribution and legionella prevention, no dead end pipe sections.
- Water connection left or right possible.
- Trough with round bottom for optimum hygiene. No adhesion of dirt.
- Very easy installation. Plug & Play.
- Water connection with flexible hose with Union 1/2"
- Fixed water-temperature. Pre-mixed by using mixing valve (optional) or only cold water.
- Power supply, choice: -Batteries. Operates 3 years on 4 Alkaline AA batteries (per faucet) at 100 cycles on average per day (included). -230V/6V trafo. Integrated, fully pre-assembled.

**/ashtro** 

HANDSFREE SENSOR FAUCETS WWW.aquasensor.eu

Stylish aerator forms a harmonic unity with the outflow. Intelligent electronics with self-setting detection zone.

detection zone. Round smooth bottom. No adhesion of dirt 2-7 taps. for optimum hygiene.