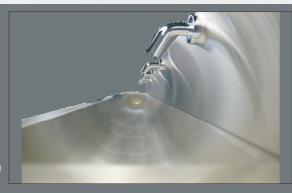

**/ashtro** 

HANDSFREE SENSOR FAUCETS WWW.aquasensor.eu

Stylish aerator forms a harmonic unity with the outflow. Intelligent electronics with self-setting detection zone.

detection zone. Round smooth bottom. No adhesion of dirt 2-7 taps. for optimum hygiene.

## Aquasensor

- Wash trough, stainless steel.
- Wall mounting.
- Available in 1200-1800-2400-3000 mm length. With 2-3-4-5 washing areas.
- All components are fully preassembled.
- Induction loop for even pressure distribution and legionella prevention, no dead end pipe sections.
- Water connection left or right possible.
- Trough with round bottom for optimum hygiene. No adhesion of dirt.
- Very easy installation. Plug & Play.
- Water connection with flexible hose with Union 1/2"
- Fixed water-temperature. Pre-mixed by using mixing valve (optional) or only cold water.
- Power supply, choice: -Batteries. Operates 3 years on 4 Alkaline AA batteries (per faucet) at 100 cycles on average per day (included). -230V/6V trafo. Integrated, fully pre-assembled.